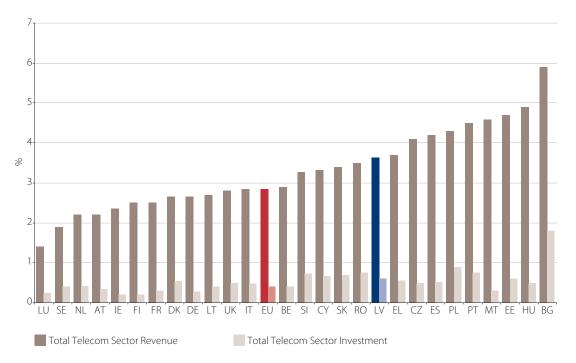

Total telecoms industry revenue in 2008 (EUR 746 million) shows that investment has paid off and, despite the economic downturn, the industry is still showing revenue growth.

On a Europe-wide level Latvia is in the TOP10 by investment and revenue in the telecommunications industry.

#### Telecom Revenue and Investment over GDP, 2007

EU Telecom Revenue Average: 2.90% GDP

Source: 14th report, Information Society, EU