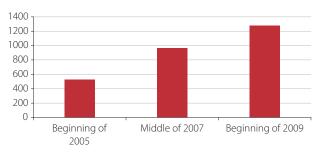

Baltijas Datoru akadēmija (BDA) is a leading continuous learning and ICT producers' certification and testing centre in Latvia. To date 1700 tests have been administered