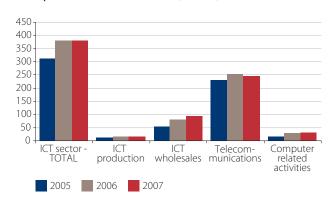

By the end of 2007, there were more than 3100 companies active in the ICT sector. Out of these, only 126 were producing ICT equipment, 350 were operating in the telecommunications industry, while more than 1450 companies specialized in ICT services and 1200 in ICT equipment sales. The number of employees in the ICT sector in 2007 was ~25 000. Growth in ICT sector turnover since 2003 has been approximately 19% each year.