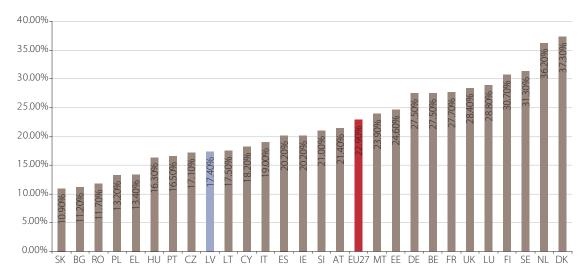

January 2009 broadband penetration in Latvia reached 17.4%, compared with 15% in January 2008. January 2009 broadband penetration in the EU averaged 22.9%.

Based on data from the Public Utilities Regulation Commission, technologies used for Internet access at the end of 2008 were the following:

#### EU Broadband Penetration Rate - BB Lines per 100 Population, January 2009

Source: 14th report, Information Society, EU

Information sources used for this description:

- European Commission, Information society, Annual reports 14th report, http://ec.europa.eu/index\_en.htm;
- Latvian Internet Association (LIA), Research about Internet Banks of Latvia, www.lia.lv;
- The Telecommunications Association of Latvia, presentation of Peteris Smidre;
- Public Utilities Commission, www.sprk.gov.lv;
- · Latvian IT cluster, presentation of chairman Janis Bergs;
- The Latvian Information and Communications Technology Association, presentation of Imants Freibergs;
- Dienas Bizness Publication TOP 500, November 2009.