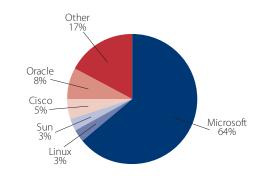

#### SOFTWARE KNOWLEDGE

The broad spectrum of competencies varies from MySQL, PHP, Java, Visual Studio, Oracle, J2EE experts, to people trained for work with particular customers' IT solutions, to Cobol and assembler extensions for C+3.